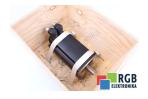

## Repair MSK060C-0300-NN-M1-UG0-NNNN NEW BOSCH REXROTH

We will repair every BOSCH REXROTH device. If you cannot find the device that interests you, please contact us. We collect the devices **free of charge** via a courier or in person, thanks to which we are able to carry out the repair within several hours. We will diagnose your equipment **for free**, and if you do not decide on our service, you will not incur any costs. We offer **24 months warranty** for all completed repairs. We are available 24/7, also at weekends and on holidays. **Call us 24/7:** <u>+48 71 750 09 77</u> and receive immediate help.

## SPECIFICATIONS

| MANUFACTURER | BOSCH REXROTH                   |
|--------------|---------------------------------|
| MODEL        | MSK060C-0300-NN-M1-UG0-NNNN NEW |
| CATEGORY     | AC and DC motors                |
| WEIGHT       | 15.0 kg                         |